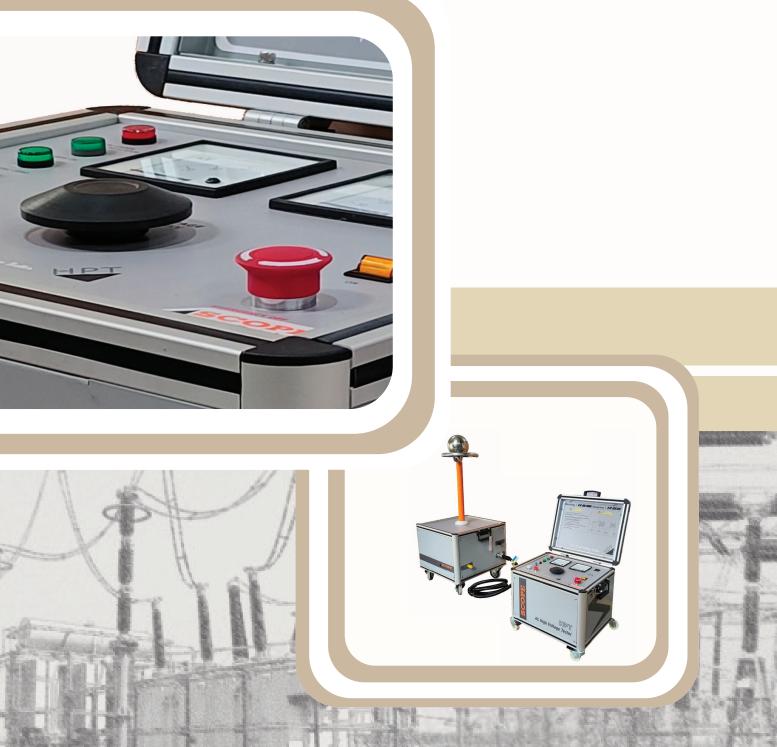

#### **Features**

- User friendly and simple operation
- Compact, Lightweight and Housed in rugged transport case
- Ideal choice for testing dielectric withstanding capacity of insulation
- Available with the option of Combine or Separate Control Unit
- Analog or Digital meters is provided for displaying output voltage in kV and current in mA
- Different Protections / Interlocks to ensure user safety such as Variac Zero Interlock, Emergency Stop, Overcurrent Protection, Short Circuit Protection, Earth OK Interlock, Input Supply Protection etc.
- User-friendly indications such as Power ON, HV ON-OFF, Earth OK, Over / Under Voltage etc.
- Optional Timer, Foot / Hand Switch and Beacon / Buzzer for additional Safety
- Protective terminals to prevent any accidental contact with HV
- Automatic discharge upon shutdown