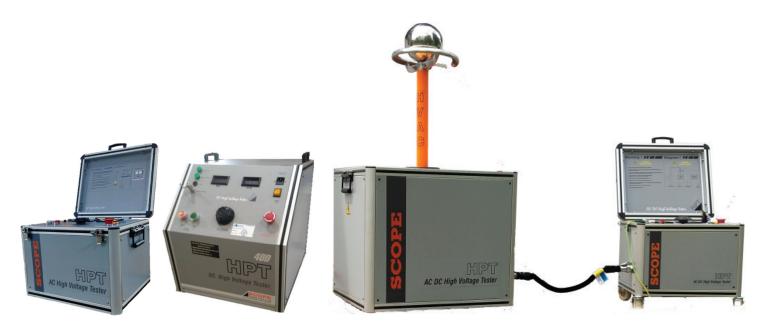

SCOPE offers HPT Series of High Voltage Test Sets capable of injecting variable High Voltage from zero to maximum rated output voltage continuously. Wide range Hi-Pots, up to 50kV, are available in different output options such as power frequency AC or DC or AC-DC Combined. HPT Series is specifically designed for safe and accurate measurement of leakage current to evaluate insulation integrity of transformers, motors, insulators, cables etc. Years of Design, engineering and manufacturing experience have made HPT Series of High Voltage Testers the most durable, easily operated and best-designed sets in the segment.

# Scope of Supply

|                                                                                                                                                                                                                                                                                                                                                                                                                                                                                                                                                                                                                                                                                                                                                                                                                                                                                                                                                                                                                                                                                                                                                                                                                                                                                                                                                                                                                                                                                                                                                                                                                                                                                                                                                                                                                                                                                                                                                                                                                                                                                                                                | Items                                                                 | HPT xxA      | HPT xxD      | HPT xxC |  |  |  |
|--------------------------------------------------------------------------------------------------------------------------------------------------------------------------------------------------------------------------------------------------------------------------------------------------------------------------------------------------------------------------------------------------------------------------------------------------------------------------------------------------------------------------------------------------------------------------------------------------------------------------------------------------------------------------------------------------------------------------------------------------------------------------------------------------------------------------------------------------------------------------------------------------------------------------------------------------------------------------------------------------------------------------------------------------------------------------------------------------------------------------------------------------------------------------------------------------------------------------------------------------------------------------------------------------------------------------------------------------------------------------------------------------------------------------------------------------------------------------------------------------------------------------------------------------------------------------------------------------------------------------------------------------------------------------------------------------------------------------------------------------------------------------------------------------------------------------------------------------------------------------------------------------------------------------------------------------------------------------------------------------------------------------------------------------------------------------------------------------------------------------------|-----------------------------------------------------------------------|--------------|--------------|---------|--|--|--|
|                                                                                                                                                                                                                                                                                                                                                                                                                                                                                                                                                                                                                                                                                                                                                                                                                                                                                                                                                                                                                                                                                                                                                                                                                                                                                                                                                                                                                                                                                                                                                                                                                                                                                                                                                                                                                                                                                                                                                                                                                                                                                                                                | Control Unit                                                          | As per Order |              |         |  |  |  |
| maritie of                                                                                                                                                                                                                                                                                                                                                                                                                                                                                                                                                                                                                                                                                                                                                                                                                                                                                                                                                                                                                                                                                                                                                                                                                                                                                                                                                                                                                                                                                                                                                                                                                                                                                                                                                                                                                                                                                                                                                                                                                                                                                                                     | HV Unit                                                               | As           | As per Order |         |  |  |  |
| 303                                                                                                                                                                                                                                                                                                                                                                                                                                                                                                                                                                                                                                                                                                                                                                                                                                                                                                                                                                                                                                                                                                                                                                                                                                                                                                                                                                                                                                                                                                                                                                                                                                                                                                                                                                                                                                                                                                                                                                                                                                                                                                                            | Combined HV and Control Unit                                          | As per Order |              |         |  |  |  |
| 9                                                                                                                                                                                                                                                                                                                                                                                                                                                                                                                                                                                                                                                                                                                                                                                                                                                                                                                                                                                                                                                                                                                                                                                                                                                                                                                                                                                                                                                                                                                                                                                                                                                                                                                                                                                                                                                                                                                                                                                                                                                                                                                              | 3m long HV Output Cable with Lug at instrument end                    | -            | -            | 1 No    |  |  |  |
|                                                                                                                                                                                                                                                                                                                                                                                                                                                                                                                                                                                                                                                                                                                                                                                                                                                                                                                                                                                                                                                                                                                                                                                                                                                                                                                                                                                                                                                                                                                                                                                                                                                                                                                                                                                                                                                                                                                                                                                                                                                                                                                                | 3m long HV Output Cable with Plug at instrument end                   | 1 No         | 1 No         | -       |  |  |  |
|                                                                                                                                                                                                                                                                                                                                                                                                                                                                                                                                                                                                                                                                                                                                                                                                                                                                                                                                                                                                                                                                                                                                                                                                                                                                                                                                                                                                                                                                                                                                                                                                                                                                                                                                                                                                                                                                                                                                                                                                                                                                                                                                | 3m long Operational Earthing Cable with Lug at instrument end         | -            | -            | 1 No    |  |  |  |
|                                                                                                                                                                                                                                                                                                                                                                                                                                                                                                                                                                                                                                                                                                                                                                                                                                                                                                                                                                                                                                                                                                                                                                                                                                                                                                                                                                                                                                                                                                                                                                                                                                                                                                                                                                                                                                                                                                                                                                                                                                                                                                                                | 5m long Master Earthing Cable                                         | 1 Set        | 1 Set        | 1 Set   |  |  |  |
|                                                                                                                                                                                                                                                                                                                                                                                                                                                                                                                                                                                                                                                                                                                                                                                                                                                                                                                                                                                                                                                                                                                                                                                                                                                                                                                                                                                                                                                                                                                                                                                                                                                                                                                                                                                                                                                                                                                                                                                                                                                                                                                                | 3m long Mains Supply Cable                                            | 1 No         | 1 No         | 1 No    |  |  |  |
| Q                                                                                                                                                                                                                                                                                                                                                                                                                                                                                                                                                                                                                                                                                                                                                                                                                                                                                                                                                                                                                                                                                                                                                                                                                                                                                                                                                                                                                                                                                                                                                                                                                                                                                                                                                                                                                                                                                                                                                                                                                                                                                                                              | 3m long Communication Cable<br>(Applicable for Separate Control Unit) | 1 No         | 1 No         | 1 No    |  |  |  |
| -                                                                                                                                                                                                                                                                                                                                                                                                                                                                                                                                                                                                                                                                                                                                                                                                                                                                                                                                                                                                                                                                                                                                                                                                                                                                                                                                                                                                                                                                                                                                                                                                                                                                                                                                                                                                                                                                                                                                                                                                                                                                                                                              | HVAC Connection Rod                                                   | NA           | NA           | 1 No    |  |  |  |
| -                                                                                                                                                                                                                                                                                                                                                                                                                                                                                                                                                                                                                                                                                                                                                                                                                                                                                                                                                                                                                                                                                                                                                                                                                                                                                                                                                                                                                                                                                                                                                                                                                                                                                                                                                                                                                                                                                                                                                                                                                                                                                                                              | HVDC Connection Rod                                                   | NA           | NA           | 1 No    |  |  |  |
|                                                                                                                                                                                                                                                                                                                                                                                                                                                                                                                                                                                                                                                                                                                                                                                                                                                                                                                                                                                                                                                                                                                                                                                                                                                                                                                                                                                                                                                                                                                                                                                                                                                                                                                                                                                                                                                                                                                                                                                                                                                                                                                                | Corona Ring with ball                                                 | NA           | NA           | 1 No    |  |  |  |
|                                                                                                                                                                                                                                                                                                                                                                                                                                                                                                                                                                                                                                                                                                                                                                                                                                                                                                                                                                                                                                                                                                                                                                                                                                                                                                                                                                                                                                                                                                                                                                                                                                                                                                                                                                                                                                                                                                                                                                                                                                                                                                                                | Test Lead Set (as per Order Code) with Carrying Case                  | 1 Set        | 1 Set        | 1 Set   |  |  |  |
|                                                                                                                                                                                                                                                                                                                                                                                                                                                                                                                                                                                                                                                                                                                                                                                                                                                                                                                                                                                                                                                                                                                                                                                                                                                                                                                                                                                                                                                                                                                                                                                                                                                                                                                                                                                                                                                                                                                                                                                                                                                                                                                                | Factory Test & Calibration Report                                     | 1 No         | 1 No         | 1 No    |  |  |  |
| PERSONAL MARKET PROPERTY AND ADMINISTRATION OF THE PERSONAL PROPER | Operation Manual                                                      | 1 No         | 1 No         | 1 No    |  |  |  |
|                                                                                                                                                                                                                                                                                                                                                                                                                                                                                                                                                                                                                                                                                                                                                                                                                                                                                                                                                                                                                                                                                                                                                                                                                                                                                                                                                                                                                                                                                                                                                                                                                                                                                                                                                                                                                                                                                                                                                                                                                                                                                                                                | Spare Fuses                                                           | 1 Set        | 1 Set        | 1 Set   |  |  |  |