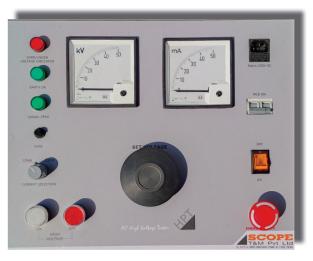

#### **Features**

- User friendly and simple operation
- Compact, Lightweight and Housed in rugged transport case
- Ideal choice for testing dielectric withstanding capacity of insulation
- Available with the option of Combine or Separate Control Unit
- Analog or Digital meters is provided for displaying output voltage in kV and current in mA
- Different Protections / Interlocks to ensure user safety such as Variac Zero Interlock, Emergency Stop, Overcurrent Protection, Short Circuit Protection, Earth OK Interlock, Input Supply Protection etc.
- User-friendly indications such as Power ON, HV ON-OFF, Earth OK, Over / Under Voltage etc.
- Optional Timer, Foot / Hand Switch and Beacon / Buzzer for additional Safety
- Protective terminals to prevent any accidental contact with HV
- Automatic discharge upon shutdown

## **Specifications**

| Parameters                         | НРТ                                                                                                                                                                                                                                                                      |  |  |  |  |  |  |  |
|------------------------------------|--------------------------------------------------------------------------------------------------------------------------------------------------------------------------------------------------------------------------------------------------------------------------|--|--|--|--|--|--|--|
| Output Options                     | Power frequency AC or, DC or, AC-DC Combined                                                                                                                                                                                                                             |  |  |  |  |  |  |  |
| Output Indication                  | Analog Meter (Moving Coil) or, 3½ Digital Meter (Optional)                                                                                                                                                                                                               |  |  |  |  |  |  |  |
| Adjustable Trip Current            | I <sub>max</sub> and I <sub>max</sub> /2 (Optional)                                                                                                                                                                                                                      |  |  |  |  |  |  |  |
| Voltage Resolution<br>(@ kV range) | Analog Meter: 0.1kV (≤5kV) / 0.2kV (≤15kV) / 0.5kV (≤30kV) / 1kV (≤50kV)  Or, Digital Meter: 0.1kV (Optional)                                                                                                                                                            |  |  |  |  |  |  |  |
| Current Resolution                 | Analog Meter: 1mA Or, Digital Meter: 0.1mA (Optional)                                                                                                                                                                                                                    |  |  |  |  |  |  |  |
| Measuring Accuracy                 | Analog Meter: ±2% Or, Digital Meter: ±2% ±1 digit                                                                                                                                                                                                                        |  |  |  |  |  |  |  |
| Input Supply                       | 230V AC $\pm$ 10%, 50/60Hz $\pm$ 10%, Single Phase Or, 110V AC $\pm$ 10%, 50/60Hz $\pm$ 10%, Single Phase (Optional)                                                                                                                                                     |  |  |  |  |  |  |  |
| Voltage adjustment                 | Manual (Standard) Or, Motorized (Optional)                                                                                                                                                                                                                               |  |  |  |  |  |  |  |
| Duty Cycle                         | 15min ON, 10min OFF                                                                                                                                                                                                                                                      |  |  |  |  |  |  |  |
| Timer                              | 1-999 Sec, in steps of 1 Sec (Optional)                                                                                                                                                                                                                                  |  |  |  |  |  |  |  |
| Protections / Interlocks           | Emergency OFF, Earth OK Interlock, Variac Zero Interlock, Overtemperature Protection, Input Supply Variation Interlock, Over Current & Short Circuit Protection, Interconnection Cable Interlock for Separate Control & HV Unit, Hand / Foot Switch Interlock (Optional) |  |  |  |  |  |  |  |
| Indications                        | Power ON, HV ON/OFF, Earth OK,<br>Variac Zero, Over / Under Voltage                                                                                                                                                                                                      |  |  |  |  |  |  |  |
| Cooling Type                       | Air Cooled (Dry Type Transformer)                                                                                                                                                                                                                                        |  |  |  |  |  |  |  |
| Configuration                      | Combined HV and Control Unit up to 30kV (Optional Separate Unit) Separate HV and Control Unit beyond 30kV                                                                                                                                                                |  |  |  |  |  |  |  |
| Operational Temperature            | 0°C to 50°C, up to 95% RH (Non-Condensing)                                                                                                                                                                                                                               |  |  |  |  |  |  |  |
| Storage Temperature                | -10°C to 55°C, up to 95% RH (Non-Condensing)                                                                                                                                                                                                                             |  |  |  |  |  |  |  |