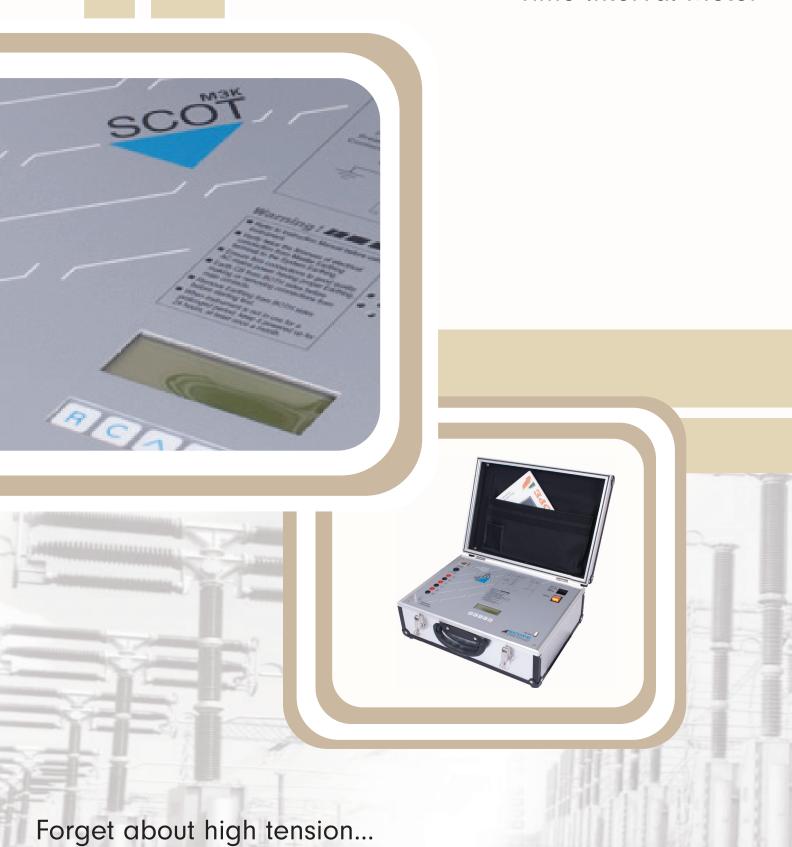

# **SCOT M3K**

Circuit Breaker Time Interval Meter

SCOT measures CB timings in live switchyards

#### The Product

SCOT series of CB Time Interval Meters from SCOPE are compact and reliable instruments to measure operating time of all types of HV/EHV circuit breakers under charged swichyard conditions up to 400kV. SCOT M3K measures and displays CLOSE, OPEN and CLOSE-OPEN time of main contacts of 3 poles connected end to end, simultaneously.

# **SCOPE** of Supply

| Description                                                                                                                      | Std Qty |
|----------------------------------------------------------------------------------------------------------------------------------|---------|
| SCOT M3K Circuit Breaker time interval meter complete with 15 Meter test lead set & CDATA 1.0 PC downloading & Analysis software | 1 set   |