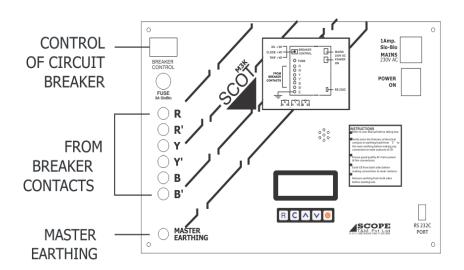

#### **Connections**

### **Specifications**

• Channels : 3

• Breaker Control : Solid state contacts rated 300V / 30A for breaker operation

Output : 4 line 20 character backlit LCD RS 232C port for downloading data to PC

Range : 999ms maximum