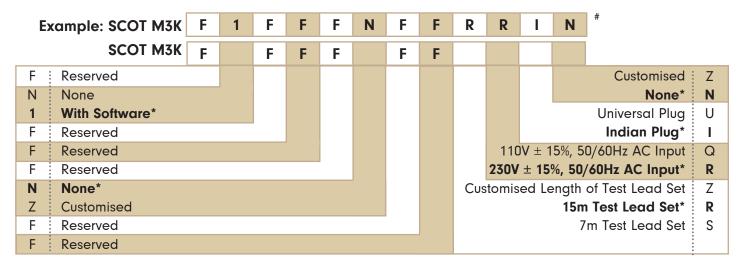

# **Ordering Code**

Note: \* Standard Feature / Accessory

# SCOT M3K (Ordering Code : F1FFFNFFRRIN) means Circuit breaker time interval meter, 15m Test Lead Set, 230V  $\pm$ 15%, 50/60HZ AC Input, Indian Plug

Generation, Transmission, Distribution, Industry ...